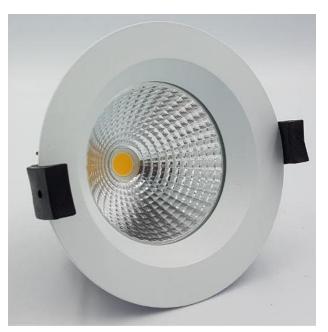

## LANCOBDLWH10W4K

COB 10w LED downlight with reflector, clear lens and high powered LED Chip. The short heat sink is suitable for low clearance mounting. The heat sink's aluminium profile provides excellent thermal dissipation. Luminaire is dimmable and comes complete with remote driver and is suitable for both commercial and residential applications.