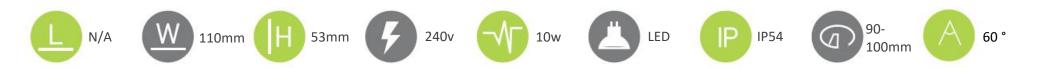

LED DOWN LIGHTS | 10W COB LED DOWN LIGHT

 LAMP TEMP
 LUMENS
 COLOURS
 PART NO

 4000K
 850LM
 WHITE
 LANBCOBDLWH10W4K

## LANCOBDLWH10W4K

COB 10w LED downlight with reflector, clear lens and high powered LED Chip. The short heat sink is suitable for low clearance mounting. The heat sink's aluminium profile provides excellent thermal dissipation. Luminaire is dimmable and comes complete with remote driver and is suitable for both commercial and residential applications.