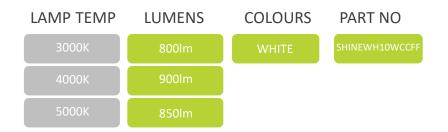

## SHINE 10W FLICKER FREE COLOUR CHANGEABLE DOWN LIGHT SHINEWH10WCCTFF

Shine LED fixed flicker free CRI90 down light achieves 6-star energy rating. Features a slide switch to select from 3 colour options -3000K, 4000K or 5000K. With a wide 90 degree beam angle for great light distribution. Dimmable on most leading edge and trailing edge dimmers. Emits no UV or IR light. Environmentally friendly and mercury free.