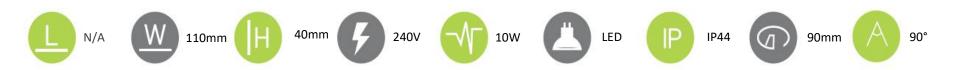

## SHINE 10W FLICKER FREE COLOUR CHANGEABLE DOWN LIGHT SHINEWH10WCCTFF

Shine LED fixed flicker free CRI90 down light achieves 6-star energy rating. Features a slide switch to select from 3 colour options -3000K, 4000K or 5000K. With a wide 90 degree beam angle for great light distribution. Dimmable on most leading edge and trailing edge dimmers. Emits no UV or IR light. Environmentally friendly and mercury free.