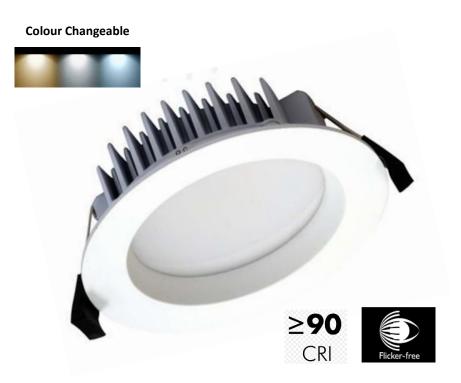

## SHINE 10W FLICKER FREE COLOUR CHANGEABLE DOWN LIGHT SHINEWH10WCCTFF

Shine LED fixed flicker free CRI90 down light achieves 6-star energy rating. Features a slide switch to select from 3 colour options -3000K, 4000K or 5000K. With a wide 90 degree beam angle for great light distribution. Dimmable on most leading edge and trailing edge dimmers. Emits no UV or IR light. Environmentally friendly and mercury free.