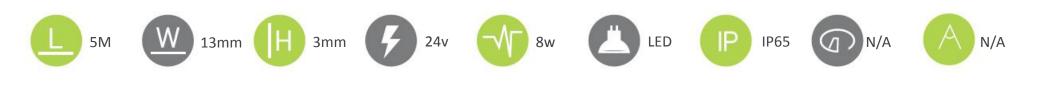

## LED STRIP 24V 8W IP65

## LANS3528-8W-W-P LANS3528-8W-WW-P

LED Strip Lighting 8watts per meter 24v DC, 180 LED's per meter, with a cut every 35mm supplied in 5m rolls, this LED strip light will give an even distribution of light when used in LED Extrusion. IP65 for installation Indoors or Outdoors. Requires 24v DC driver.