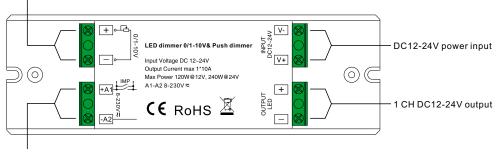

# 0/1-10V & Push Dimmer

FC CE PROHS 🛞 😳

Important: Read All Instructions Prior to Installation

# **Product Data**

| Input<br>Voltage | Output<br>Current | Output<br>Power | Remarks          | Size(LxWxH)   |
|------------------|-------------------|-----------------|------------------|---------------|
| 12-24VDC         | 1x10A             | 1x(120-240)W    | Constant voltage | 145x46.5x16mm |

• With 1 Channel 0/1-10V signal Input, 1 Channel PWM Output

- Mini Size, High Output Current
- 1 Channel, 10A/CH Output
- Ultra-pro Push Dim Function
- Great Compatibility with Universal 8V-230V Input Push Switches
- Directly Support Both AC and DC Input Push Switches
- 0/1-10V Dimmer Function While Controlled by 0/1-10V Signal
- Waterproof grade: IP20