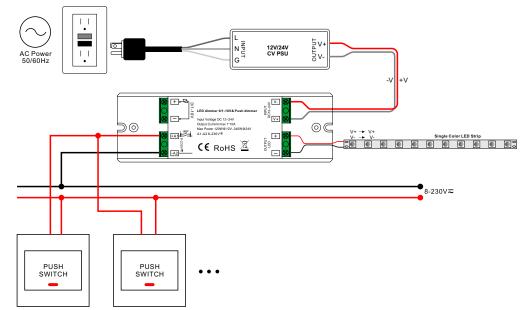

Note: DO NOT connect and use 0/1-10V and Push Dimmer simultaneously, just choose either of them to control.

09.2006P.04710

1.Control by 0/1-10 V control unit

#### 2.Control by push switch