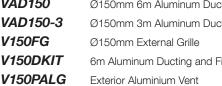

#### **AVAILABLE EXTRAS VUBHR** Universal Bathroom Remote VAD150 Ø150mm 6m Aluminum Ducting VAD150-3 Ø150mm 3m Aluminum Ducting V150FG Ø150mm External Grille V150DKIT 6m Aluminum Ducting and Fixed Grille