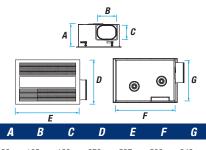

192mm 165mm 120mm 370mm 537mm 500mm 340mn

| Туре:                  | Fan Driven      |  |
|------------------------|-----------------|--|
| Heat Wattage<br>(L/H): | 1100/2000 watts |  |
| Fan Wattage:           | 40 watts        |  |

#### **INSTALLATION**

Draft Stopper: Yes

Motor Power: 55 watts

HIGH AIR

**EXHAUST** 

Air Volume:

Duct Outlet:

Cut Out Size: Fascia Size: Recommended Min Install Depth: **Power Input: IP Rating:** Installation:

525 x 342mm 537 x 370mm 200mm 220-240V~50Hz IPX2 Qualified Electrician Needed