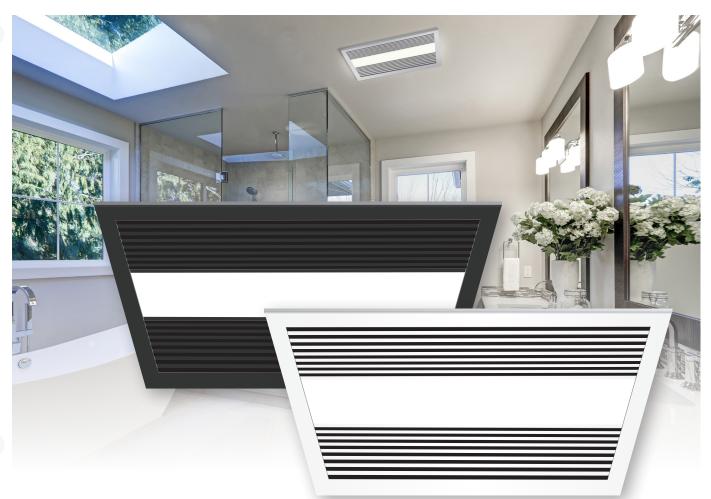

#### FAN HEATER, LIGHT AND EXHAUST

- High performance bathroom unit with integrated fan heat, LED light and exhaust.
- Ultra slim modern design.
- Fan heat creates a comfortable, warm environment.
- Fan cool function ideal for warmer climates.
- High air extraction ideal for control of steam and moisture.
- Premium LED light panel with high lumen output.

## Sahara

FAN HEATER, LIGHT AND EXHAUST

High Performance bathroom unit integrated fan heat, LED light and exhaust.

MOVEMENT LED LIGHT COMPATIBLE FAN HEAT FAN COOL DUCTED SWIT

DUCT

380m3H (106L/sec)\*

Ø150mm