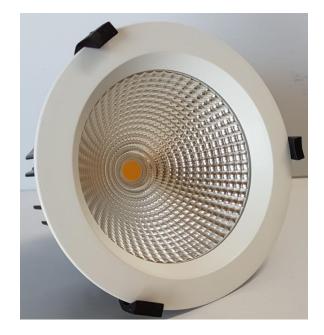

## LANCOBDLWH18W4K

COB 18w LED downlight with reflector, clear lens and high powered LED Chip. The short heat sink is suitable for low clearance mounting. The heat sink's aluminium profile provides excellent thermal dissipation. Luminaire is dimmable and comes complete with remote driver and is suitable for both commercial and residential applications.