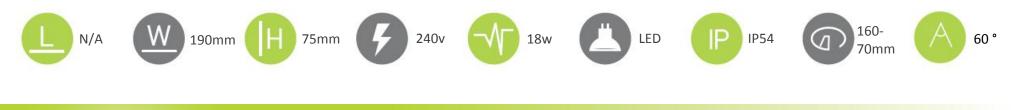

## LANCOBDLWH18W4K

COB 18w LED downlight with reflector, clear lens and high powered LED Chip. The short heat sink is suitable for low clearance mounting. The heat sink's aluminium profile provides excellent thermal dissipation. Luminaire is dimmable and comes complete with remote driver and is suitable for both commercial and residential applications.

Available in 4000k.