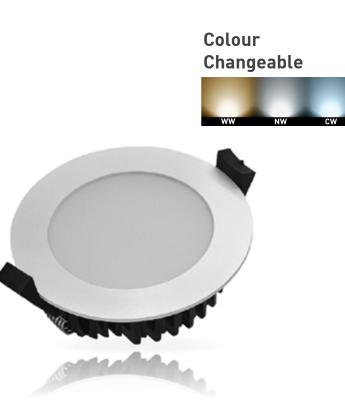

## LUMA 13W COLOUR CHANGEABLE DOWN LIGHT LUMABNCC13W, LUMAWHCC13W

Our fixed, colour changeable LED down light achieves 6-star energy rating. Features a slide switch to select from 3 colour options - 3000K, 4000K or 6000K. With a wide 90 degree beam angle for great light distribution. Dimmable on most leading edge and trailing edge dimmers. Emits no UV or IR light. Environmentally friendly and mercury free. Comes with 3 year warranty. Available in Brushed Nickel or White.