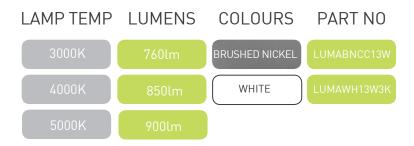

## LUMA 13W COLOUR CHANGEABLE DOWN LIGHT LUMABNCC13W, LUMAWHCC13W

Our fixed, colour changeable LED down light achieves 6-star energy rating. Features a slide switch to select from 3 colour options - 3000K, 4000K or 6000K. With a wide 90 degree beam angle for great light distribution. Dimmable on most leading edge and trailing edge dimmers. Emits no UV or IR light. Environmentally friendly and mercury free. Comes with 3 year warranty. Available in Brushed Nickel or White.