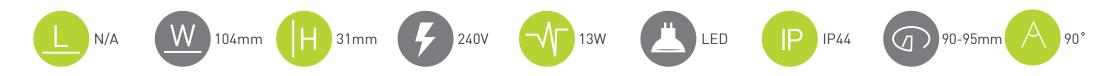

## LUMA 13W COLOUR CHANGEABLE DOWN LIGHT LUMABNCC13W, LUMAWHCC13W

Our fixed, colour changeable LED down light achieves 6-star energy rating. Features a slide switch to select from 3 colour options - 3000K, 4000K or 6000K. With a wide 90 degree beam angle for great light distribution. Dimmable on most leading edge and trailing edge dimmers. Emits no UV or IR light. Environmentally friendly and mercury free. Comes with 3 year warranty. Available in Brushed Nickel or White.