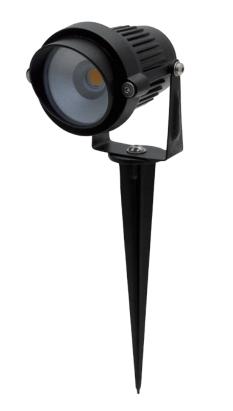

GARDEN LIGHT | SPIKE GARDEN LIGHT

LAMP TEMPLUMENSCOLOURSPART NO3000K300lmBLACKSPIKELEDBLK6W3K4000K320lmBLACKSPIKELEDBLK6W4K4000K320lmSILVERSPIKELEDSIL6W4K

## **SPIKE GARDEN LIGHT** SPIKELEDBLK6W4K, SPIKELEDSIL6W4K

LED Spike Light integrates LED technology with the traditional garden spike light. With a high lumen output, low temperature and long lifespan; portable and easy install into various lawns, pathway and general landscape lighting. Also rated at IP65, and more than capable of withstanding wet weather conditions, allowing you flexibility in positioning throughout your garden or yard. In Warm White and Neutral White. Note: 12V DC Driver required. Available in Black or Silver.