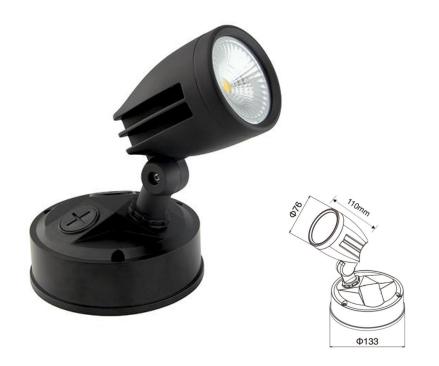

## SENTRY SINGLE SPOT LIGHT 4000K

SENTRYBLK13W4K, SENTRYSIL13W4K SENTRYWHT13W4K

Our Sentry Spotlight provides an efficient and cost-effective solution for outdoor lighting. Provides a consistent wash of Neutral White LED light. Ideal for a BBQ area, backyard area, under eaves, front garage etc. IP65 rated. Available in Black, Silver and White