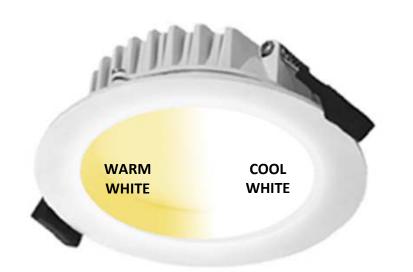

## LAMP TEMPLUMENSCOLOURSPART NO2700K-5700K900-1030lmWHITESHINETUNEWH13W

## SHINE TUNE DOWN LIGHT SHINETUNEWH13W

Control Colour Temperature and Brightness (Dimming) from your Smart Phone (Wi-Fi) & over the Internet, or by 2.4GHz Wireless Remote Control. Fixed LED down light achieves 6-star energy rating. Dimmable on most leading edge and trailing edge dimmers. Emits no UV or IR light. Environmentally friendly and mercury free. Comes with 3 year warranty. 40,000hr lifespan.