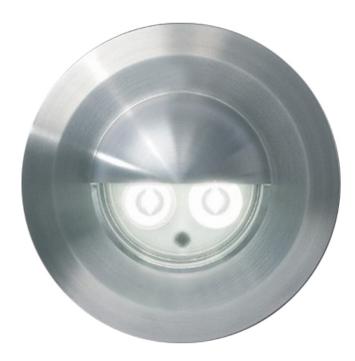

STEP LIGHT | LED STEP LIGHT

| LAMP TEMP | LUMENS | COLOURS            | PART NO                 |
|-----------|--------|--------------------|-------------------------|
| 3000K     | 121lm  | STAINLESS<br>STEEL | GL034A-WW<br>Warm White |
| 4000K     | 193lm  | STAINLESS<br>STEEL | GL034A-W<br>White       |

## **LED STEP LIGHT** GL034A-WW, GL034A-W

The short body of the GL034A eyelid fitting makes installation easy, and with the top and shield being one single piece of marine 316 grade stainless steel, it's incredibly robust too.

Available in Stainless Steel. In Warm White or White Light.

7 PITINO COURT OSBORNE PARK, WA 6017 | (08) 9446 8922 | lanark@lanarktrading.com.au