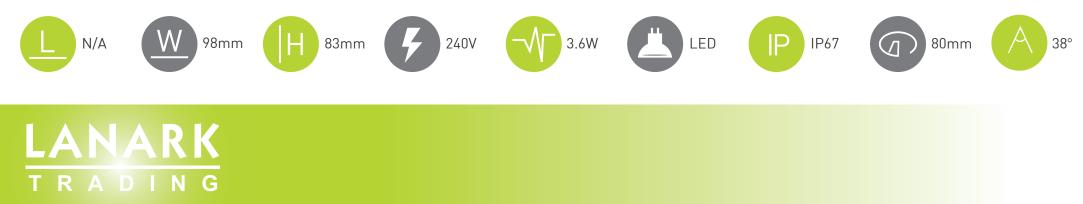

STEP LIGHT | LED STEP LIGHT

| LAMP TEMP | LUMENS | COLOURS            | PART NO                 |
|-----------|--------|--------------------|-------------------------|
| 3000K     | 121lm  | STAINLESS<br>STEEL | GL034A-WW<br>Warm White |
| 4000K     | 193lm  | STAINLESS<br>STEEL | GL034A-W<br>White       |