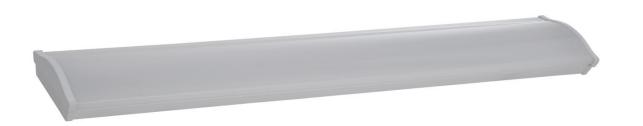

## **LED SURFACE MOUNT BATTEN** LANPLASTH40WLED4K

Our LED batten is suitable for a wide range of applications including garages, workshops and task areas where a high-output, natural white, surface mounted fitting is required. Made with extruded opal polycarbonate diffuser with UV protection and powdercoated steel housing. Available in White.